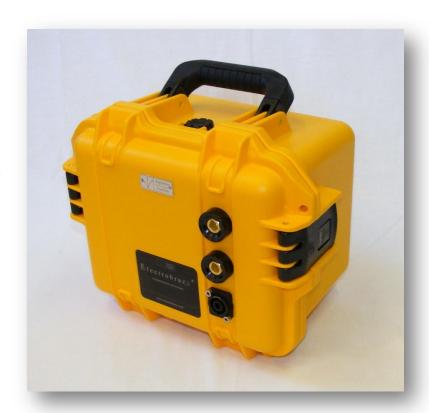

## Pin Brazing System - EB3613 Heavy Duty Battery Pack

On-Site Equipment, Designed for use in Extreme Environments and Remote Locations, Durable, Versatile and Reliable with NO Electronic Components or Battery Pre-heating Requirements.

## **Specifications:**

- Capacity Approximately 100 Attachments per-charge-Cycle
- Battery Charging / Operating Temperature Range -40°C (-40°F) to 80°C (176°F)
- External Dimensions (mm) 299 x 248 x 195 (Ins) 12 x 10 x 8
- Weight (Kg) 16.2 (Lbs) 35.64

## **Features:**

- Water-proof O-ring Gasket
- Vortex<sup>TM</sup> Automatic Pressure Release Valve
- Double-layered, Cushioned Fold-away Rubber Handle
- Padlockable Moulded-in Hasps
- Extremely Durable all weather HPX<sup>TM</sup> Resin Enclosure
- Supplied complete with Multi-Stage Compact Charger unit.