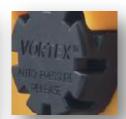

## **Features:**

- Water-proof O-ring Gasket
- Vortex<sup>TM</sup> Automatic Pressure Release Valve
- Double-layered, Cushioned Fold-away Rubber Handle
- Padlockable Moulded-in Hasps
- Extremely Durable all weather HPX<sup>TM</sup> Resin Enclosure
- Supplied complete with Multi-Stage Compact Charger unit.